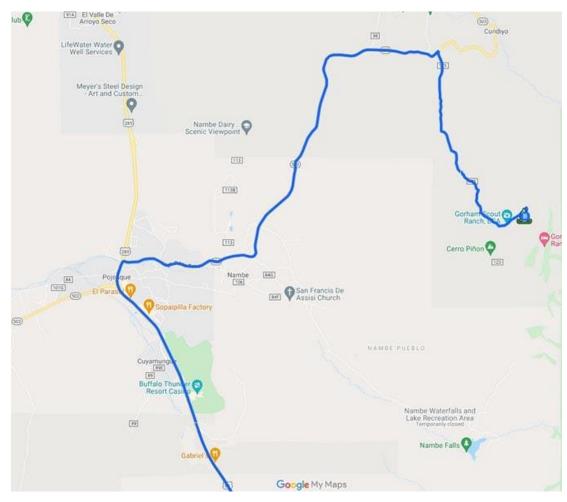

If using Google Maps, select **Gorham Scout Ranch, BSA** pin to be routed correctly. Other pins may not route correctly.

From I-25 Northbound (before you reach Santa Fe)

- Take exit 276 for NM-599 S (Santa Fe Relief Route) towards Madrid Use the left 2 lanes to turn left onto NM-599 for 13.1 miles
- Use the left lane to take the US-84 N/ US-285 exit towards Espanola Merge onto US-285 N/ US-84 W/ US Hwy 285 N for 14.3 miles
- Turn right on NM Hwy 503/ Nambe Rd towards Nambe for 9 miles
- Turn right on Co Rd 123/ Cerro Pinon Road for 4.5 miles
- At 4.5 miles, you will see a large wooden sign for Gorham Scout Ranch take the left fork.

**DO NOT DRIVE RIGHT** that road goes to the cellphone tower and is a very dangerous road.

Camp is 1 mile from the fork!